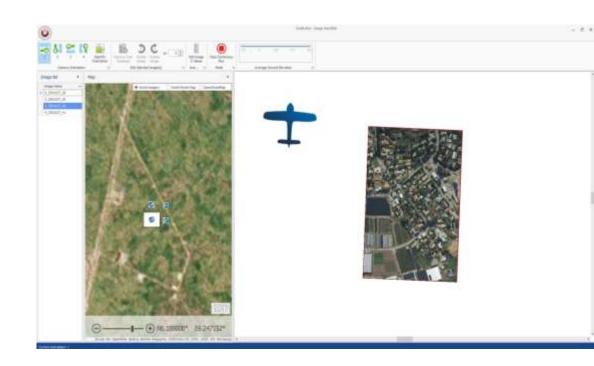

#### **ENVI OneButton** ™

- Easily orthorectify and georeference aerial and UAV data
- Requires no training in photogrammetry
- Integrated with ENVI

### ENVI OneButton™ Features

- Supports ground control points (GCPs)
- Indifferent to camera, lens, and camera angles
- Supports all format sensors for efficient coverage of large areas
- Supports multispectral and multiband imagery
- Precise positioning of nadir and oblique imagery
- Uses GPU and multiple cores for very fast processing
- Processing report