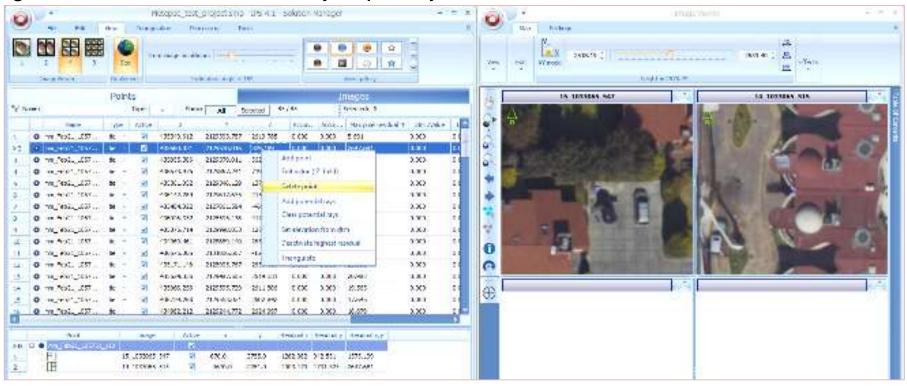

#### **ENVI OneButton Professional**

- Includes all OneButton™ Automation
- Fine tune image matching
- Complete control over the photogrammetric process
- Advanced editing & QA modes
- Integrated with ENVI

#### ENVI OneButton Professional™

- All of the automatic processing included with ENVI OneButton™
- Complete control over the photogrammetric process
- Support for large orthomosaics
- Geoclipboard
- Real time progress, auto-save and recovery capability