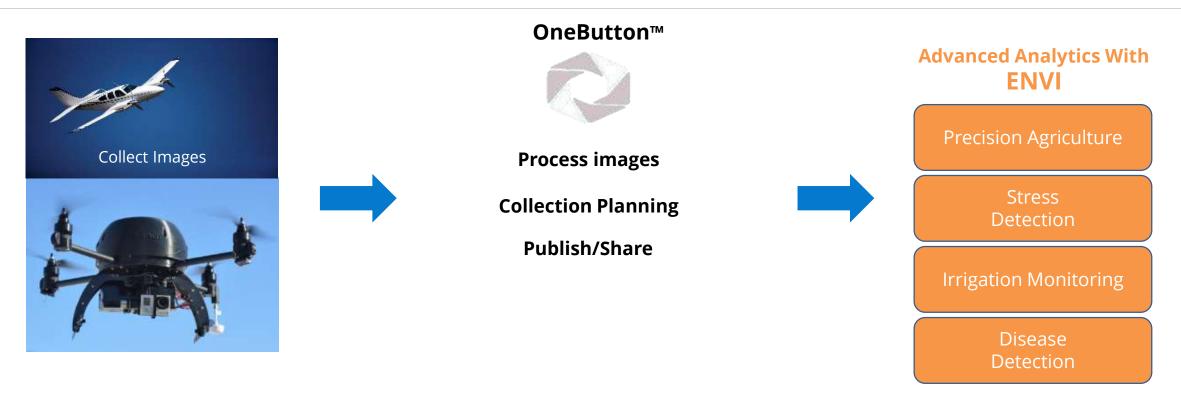

#### **ENVI OneButton Products**

ENVI and ENVI OneButton products provide customers with an end to end solution to analyze UAV and aerial imagery

#### ENVI OneButton™ Products Overview

#### **ENVI OneButton** ™

- Easily orthorectify and georeference aerial and UAV data
- Requires no training in photogrammetry
- Integrated with ENVI